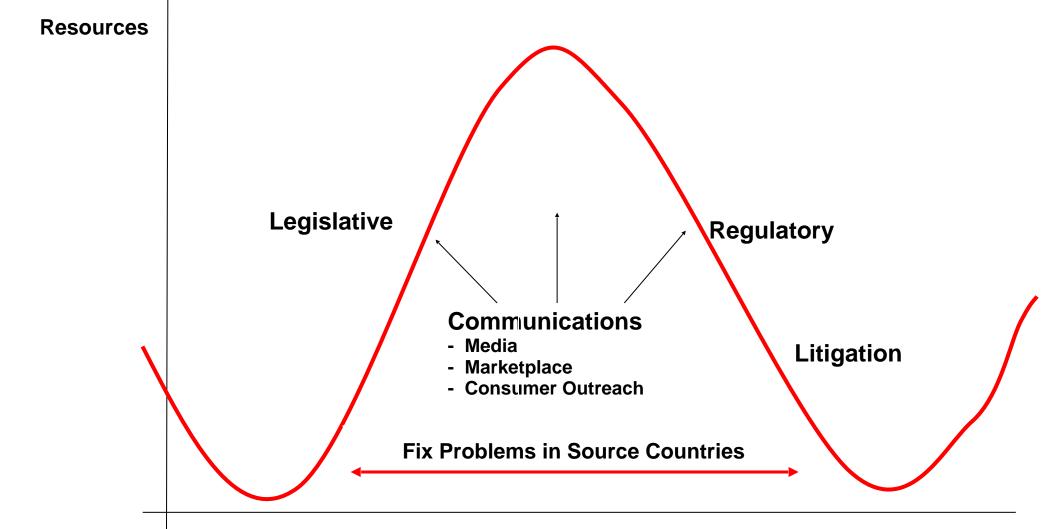

#### NFI Key Issues Where We Spend our Resources (by discipline)

|                    | <u>Legislative</u> | <u>Regulatory</u> | <u>Courts</u> | <b>Communications</b> |
|--------------------|--------------------|-------------------|---------------|-----------------------|
| Health benefits    | Low                | High              | Medium        | High                  |
| Aquaculture        | Medium             | Medium            | Low           | High                  |
| Trade              | High               | Medium            | High          | High                  |
| Sustainability     | Medium             | Low               | High          | High                  |
| Economic integrity | Low                | High              | Low           | High                  |

### NFI Priorities Where We Work – Issue Life Cycle