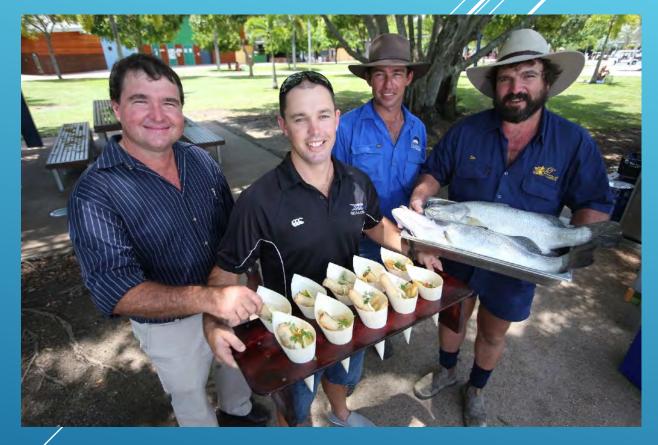

# **Farmers Markets**

A market where local farmers and growers sell their produce directly to the public.