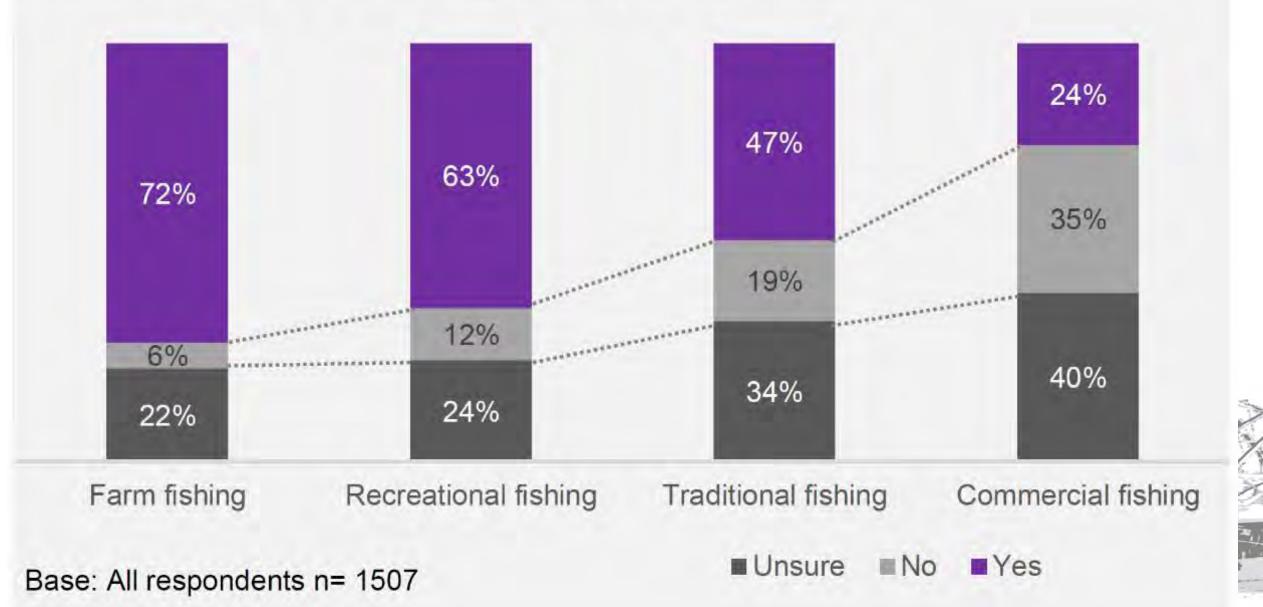

h generally referred to their lack of affinity than any factual basis for the perception.

#### **Stakeholder Segmentation**





Unsustainable

# FRDC Community Perceptions Research

# **FRDC Community Perceptions Surveys**



FRDC has conducted a biennial sustainability omnibus (in its current form) since 2011

The most recent, surveyed 1,007 people and was completed 28 June 2017...

The aim of the research is to track measures including among other things:

- Whether the industry is seen to be sustainable;
- How the fishing industry benchmarks against other countries and industries;
- Knowledge and awareness of the efforts being made.

## Do you think Australia's fishing industry is sustainable?



Base: All respondents; n= 1,002

## Believe Australia's fishing industry is sustainable





Believe Australia's fishing industry is sustainable











# So... how are you perceived?

# It is a matter of perception...





## How do you want to be seen?

E.



# what can we do to change it?

# Is it just sell, sell, sell?

## What are we selling?

# really... there are only two things



The key here, is each of us decides where we put our \$ and effort



# Everyone has a role...



### Direct correlation between view of sustainability and management



Contact AFMA 1300 723 621 CRIMFISH hotline - report illegal fishing 1800 274 634

#### 

#### Australian Government

Australian Fisheries Management Authority of 0

#### 

Mews Wild caught prawns a winner this winter

#### Wild caught prawns a winner this winter

#### 13 June 2017

With great catches of banana prawns this