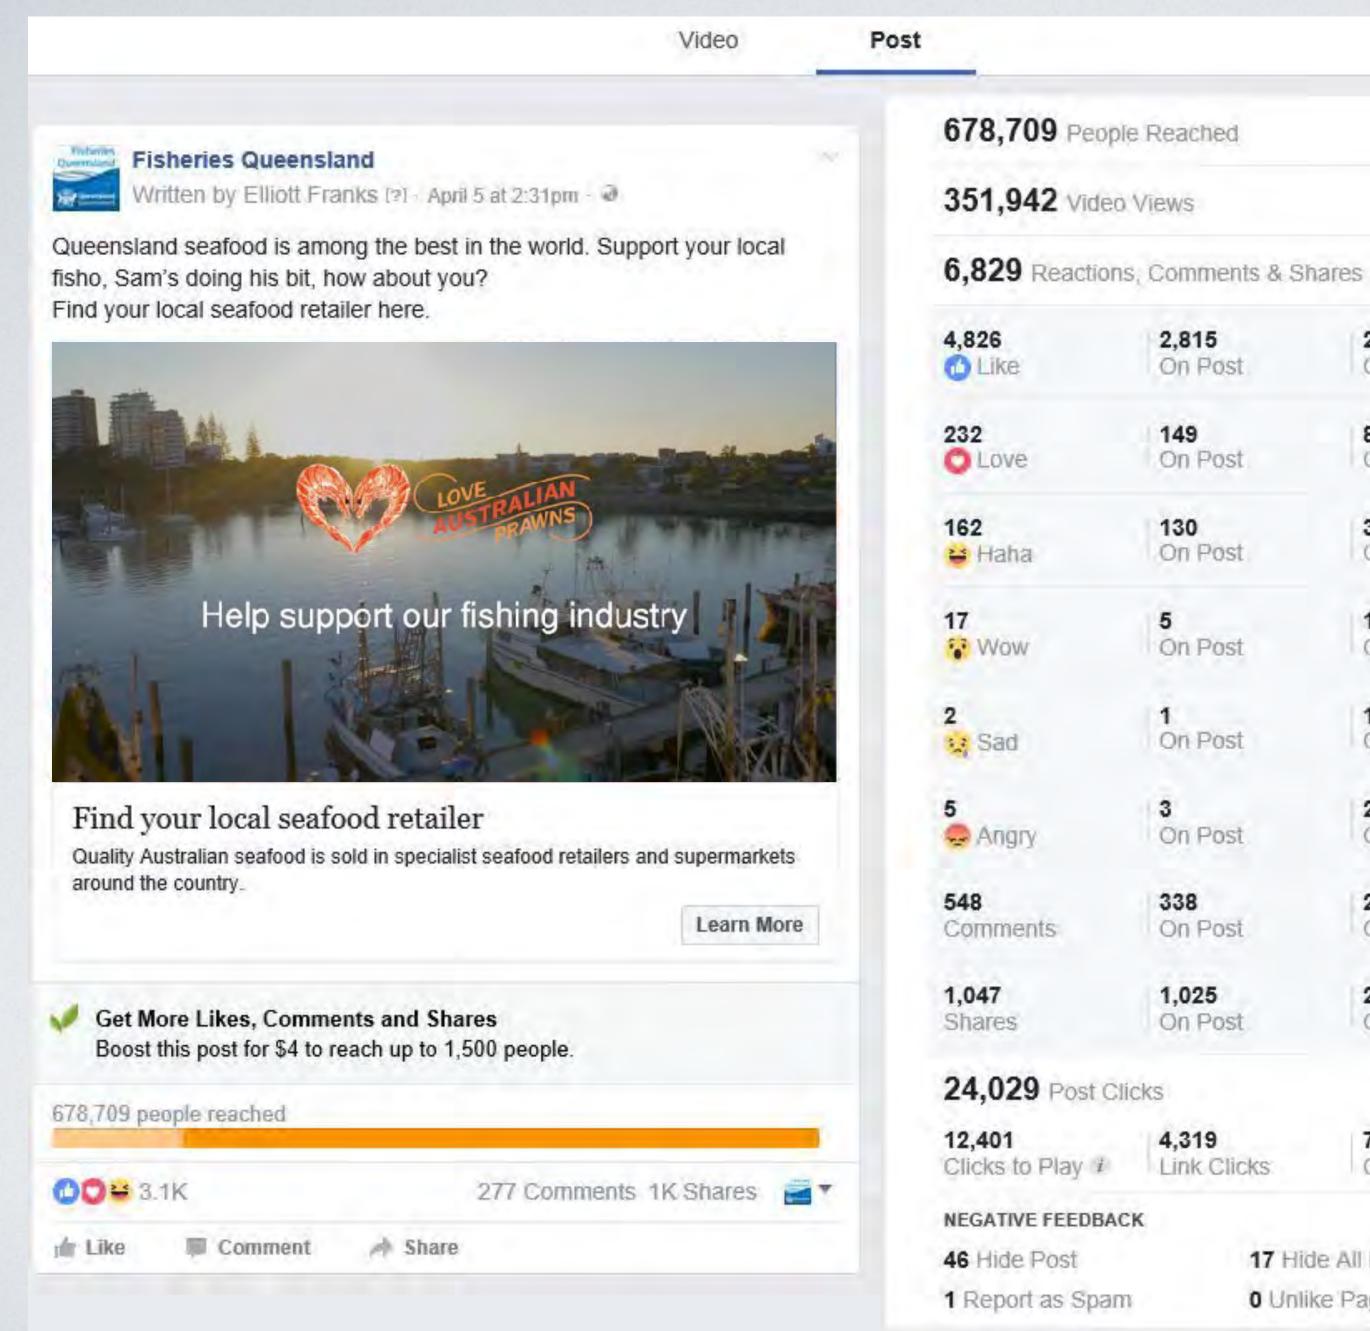

### <u>Click here to view our recipes that are online with WW</u>



# WOOLWORTHS

0

SNAF



### BLOODY MARY MAYONNAISE

Ingredients

- 2 kilos cooked Australian prawns
- 2 cups whole egg mayonnaise
   3 tablespoons tomato juice
- +2 teaspoors labasco sauce
- I teaspoon Worce stersbire sauce
   Fresh lemon and colory salt to serve

### Method

Place the mayormaise, tomato juice, Tabasco and Worcestershine selece in a bowl and mix to combine. Serve with fresh cooked Australian prewns, temons and cetery salt. Serves 6



### <u>Click here to view our recipes that are online with WW</u>

## Snap Shop and Serve

Making it simple to plan purchase and prepare an Australian Prawn meal.

Removable self adhesive labels.

Simple recipe featuring partner ingredients from fresh and grocery.









| 2,815       | 2,011          |  |  |  |
|-------------|----------------|--|--|--|
| On Post     | On Shares      |  |  |  |
| 149         | 83             |  |  |  |
| On Post     | On Shares      |  |  |  |
| 130         | 32             |  |  |  |
| On Post     | On Shares      |  |  |  |
| 5           | 12             |  |  |  |
| On Post     | On Shares      |  |  |  |
| 1           | 1              |  |  |  |
| On Post     | On Shares      |  |  |  |
| 3           | 2              |  |  |  |
| On Post     | On Shares      |  |  |  |
| 338         | 210            |  |  |  |
| On Post     | On Shares      |  |  |  |
| 1,025       | 22             |  |  |  |
| On Post     | On Shares      |  |  |  |
| ks          |                |  |  |  |
| 4,319       | 7,309          |  |  |  |