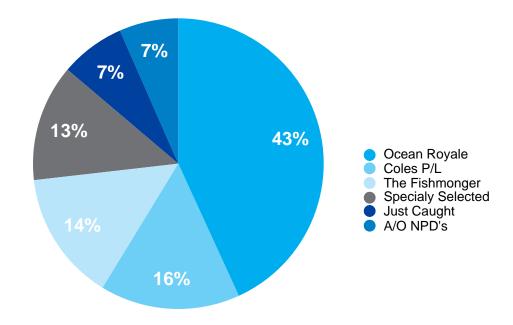

sive Buyers





ONLY EXCLUSIVE TO FRESH OR CHILLED

# **SEAFOOD IN SLIGHT DECLINE OVERALL**

Slightly fewer shoppers, who are buying less



# **FROZEN A POCKET OF GROWTH**

Price has increased but mainly driven by switching

## Three Factors Driving Growth

 $\sqrt{7}$ 

Switching Predominantly with Chilled, Fresh 1.5x more than expected



Aldi Contributing the majority of Frozen's growth



**NPD** Driving the fastest growth

1.8%

VALUE INCREASE VERSUS MAT

# **FROZEN APPEALING TO YOUNG FAMILIES**

# >28%

of their spend on seafood is spent on Frozen, highest among demographics

Source: Nielsen Homescan MAT to 25/03/2017

# **NPD: THE FORCE BEHIND FROZEN GROWTH**

### Segment Value % Growth



# PRIVATE LABEL DRIVING NPD GROWTH

% Value Contribution of Brands to NPD-Growth in Frozen



# PRIVATE LABEL STILL OUTPERFORMING BRANDS

PRIVATE LABEL

**4.3%** GROWTH IN 2016



## HEADROOM FOR GROWTH!



IN AUSTRALIA, **23%** OF ALL GROCERY IS SOLD AS PRIVATE LABEL VS **40+%** IN EUROPE

# WINNING MANUFACTURERS ACTIVELY INVESTING IN CORE AND INNOVATION



# **OUR CULTURAL MIX IS CHANGING**

Asian-born Australians now outnumber European-born

**AUSTRALIAN CULTURAL MIX 1995 VS 2015** 



#### 28% OF THE AUSTRALIAN POPULATION WAS BORN OVERSEAS

tary. Do not distribu



# TODAY \$4.1B • 2022 \$6.6B



#### ASIAN-BORN AUSTRALIANS ARE INCREASING SPEND 4.7X FASTER THAN OTHERS

Do not distri

# **FRESH WINNING TERRITORY**

#### Index to Australian-born



## WE'RE NOT CURRENTLY MEETING THEIR NEEDS

Asian-born Australians index 90 on spend shopping at main supermarkets.

75% of Asian-b