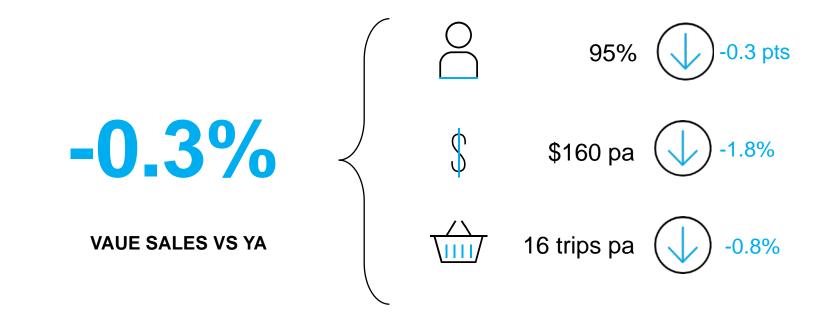

EAFOOD**

Almost all households purchasing at least once per year

95% of households buy seafood

Spending an average \$160 per year

 $\frac{1}{111}$ 

Across an average 16 trips per year

# **FRESH AND CHILLED DOMINATE**

Accounting for almost half of all sales

### Segment Value % Share



# **BUYERS OPEN TO SWITCHING**

85% of Buyers shop across two to four segments





# Exclusive segment buyers

(Exclusive to Fresh, Chilled, Tinned or Frozen)

# Non-exclusive segment buyers

(Buy across two or more of these segments)



of the category's buyers purchase across three segments

# FRESH AND CHILLED BUYERS MOST LIKELY TO SHOP OTHER SEGMENTS



Exclusive Buyers





ONLY EXCLUSIVE TO FRESH OR CHILLED

# **SEAFOOD IN SLIGHT DECLINE OVERALL**

Slightly fewer shoppers, who are buying less



# **FROZEN A POCKET OF GROWTH**

Price has increased but mainly driven by switching

## Three Factors Driving Growth

 $\sqrt{7}$ 

Switching Predominantly with Chilled, Fresh 1.5x more than expected



Aldi Contributing the majority of Frozen's growth



**NPD** Driving the fastest growth

1.8%

VALUE INCREASE VERSUS MAT

# **FROZEN APPEALING TO YOUNG FAMILIES**

# >28%

of their spend on seafood is spent on Frozen, highest among demographics

Source: Nielsen Homescan MAT to 25/03/2017

# **NPD: THE FORCE BEHIND FROZEN GROWTH**

### Segment Value % Growth



# PRIVATE LABEL DRIVING NPD GROWTH

% Value Contribution of Brands to NPD-Growth in Frozen



# PRIVATE LABEL STILL OUTPERFORMING BRANDS

PRIVATE LABEL

**4.3%** GROWTH IN 2016



## HEADROOM FOR GROWTH!



IN AUSTRALIA, **23%** OF