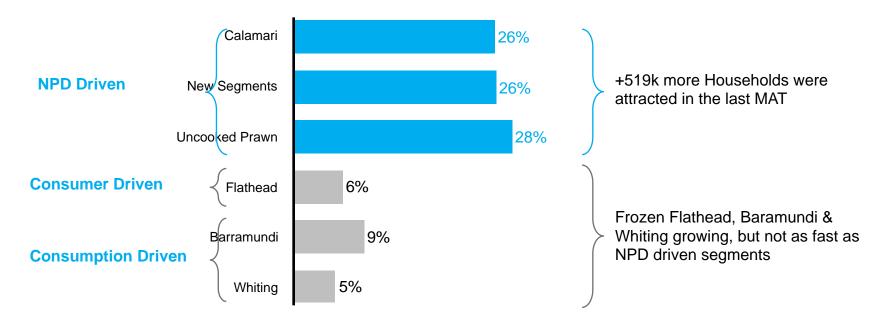

across three segments

# FRESH AND CHILLED BUYERS MOST LIKELY TO SHOP OTHER SEGMENTS



Exclusive Buyers





ONLY EXCLUSIVE TO FRESH OR CHILLED

# **SEAFOOD IN SLIGHT DECLINE OVERALL**

Slightly fewer shoppers, who are buying less



# **FROZEN A POCKET OF GROWTH**

Price has increased but mainly driven by switching

## Three Factors Driving Growth

 $\sqrt{7}$ 

Switching Predominantly with Chilled, Fresh 1.5x more than expected



Aldi Contributing the majority of Frozen's growth



**NPD** Driving the fastest growth

1.8%

VALUE INCREASE VERSUS MAT

# **FROZEN APPEALING TO YOUNG FAMILIES**

# >28%

of their spend on seafood is spent on Frozen, highest among demographics

Source: Nielsen Homescan MAT to 25/03/2017

# **NPD: THE FORCE BEHIND FROZEN GROWTH**

### Segment Value % Growth



# PRIVATE LABEL DRIVING NPD GROWTH

% Value Contribution of Brands to NPD-Growth in Frozen



# PRIVATE LABEL STILL OUTPERFORMING BRANDS

PRIVATE LABEL

**4.3%** GROWTH IN 2016



## HEADROOM FOR GROWTH!



IN AUSTRALIA, **23%** OF ALL GROCERY IS SOLD AS PRIVATE LABEL VS **40+%** IN EUROPE

# WINNING MANUFACTURERS ACTIVELY INVESTING IN CORE AND INNOVATION



# **OUR CULTURAL MIX IS CHANGING**

Asian-born Australians now outnumber European-born

**AUSTRALIAN CULTURAL MIX 1995 VS 2015** 



#### 28% OF THE AUSTRALIAN POPULATION WAS BORN OVERSEAS

tary. Do not distribu



# TODAY \$4.1B • 2022 \$6.6B



#### ASIAN-BORN AUSTRALIANS ARE INCREASING SPEND 4.7X FASTER THAN OTHERS

Do not distri

# **FRESH WINNING TERRITORY**

#### Index to Australian-born



## WE'RE NOT CURRENTLY MEETING THEIR