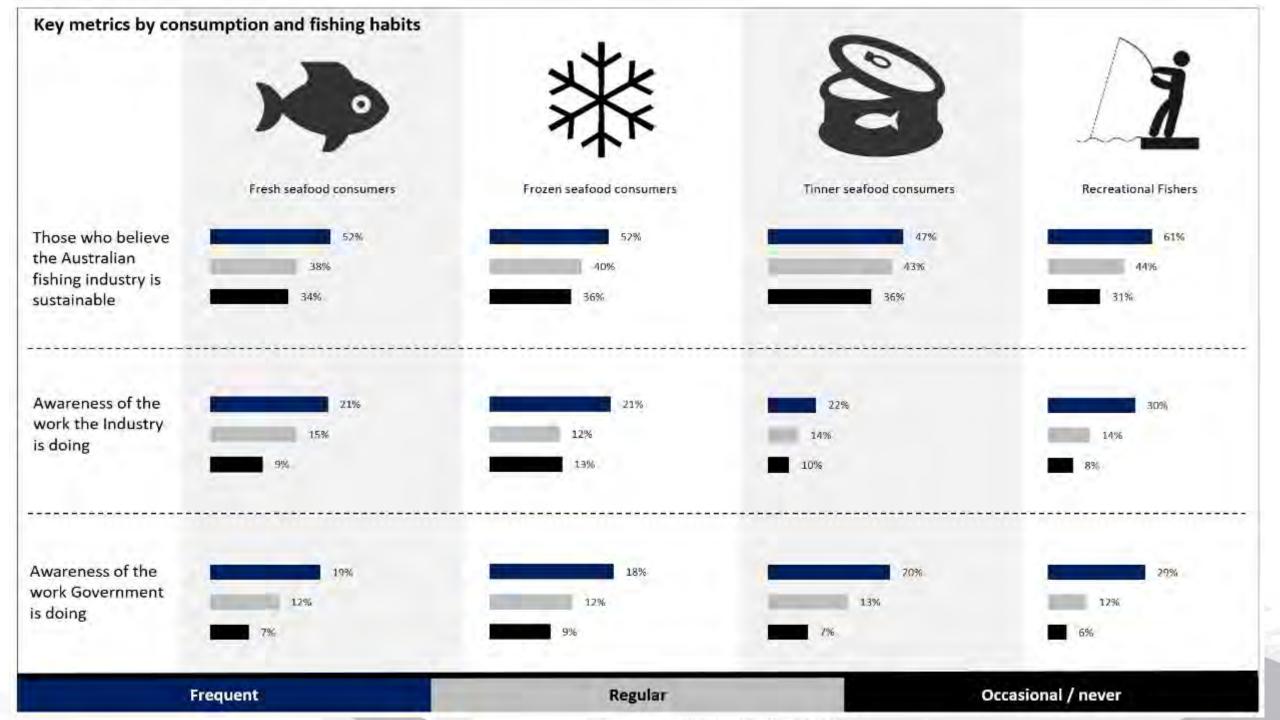

basis for the perception.

#### **Stakeholder Segmentation**





Unsustainable

# FRDC Community Perceptions Research

# **FRDC Community Perceptions Surveys**



FRDC has conducted a biennial sustainability omnibus (in its current form) since 2011

The most recent, surveyed 1,007 people and was completed 28 June 2017...

The aim of the research is to track measures including among other things:

- Whether the industry is seen to be sustainable;
- How the fishing industry benchmarks against other countries and industries;
- Knowledge and awareness of the efforts being made.

## Do you think Australia's fishing industry is sustainable?



Base: All respondents; n= 1,002

## Believe Australia's fishing industry is sustainable





Believe Australia's fishing industry is sustainable











# So... how are you perceived?

# It is a matter of perception...





## How do you want to be seen?

E.



# what can we do to change it?

# Is it just sell, sell, sell?

## What are we selling?

# really... there are only two things



The key here, is each of us decides where we put our \$ and effort



# Everyone has a role...



### Direct correlation between view of sustainability and management



Contact AFMA 1300 723 621 CRIMFISH hotline - report illegal fishing 1800 274 634

#### 

#### Australian Government

Australian Fisheries Management Authority of 0

#### 

Mews Wild caught prawns a winner this winter

#### Wild caught prawns a winner this winter

#### 13 June 2017

With great catches of banana prawns this season in the Commonwealth Northern Prawn Fishery (NPF), expect