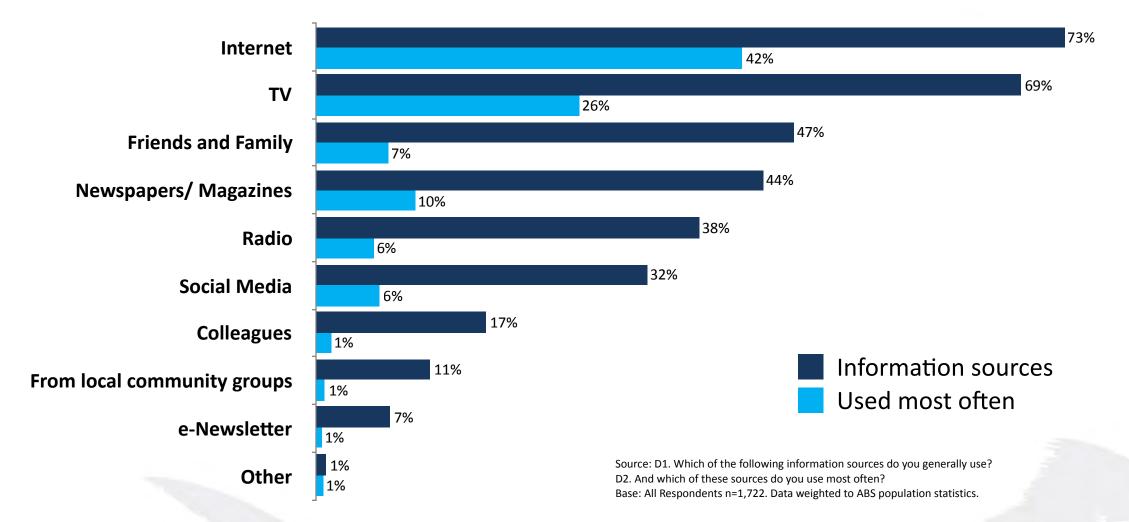

t supply of sustainable, succulent prawns for Aussies to add to their winter menu. Whatever takes your fancy; laksa, pasta, risotto or curry, the operators of NPF Industry have you covered. Read more about the season here: http://www.afma.gov.au/wild-caught-prawnswinner-winter/

Like Comment A Share



## Now to deliver against the plan





into resources.

### **Status of Australian Fish Stocks**



1)



OVERVIEW



### Mainstream media – seafood escape















# Is there another approach? can we make a Change?





10,000 seafood producers catch or grow 241,000 tonnes of seafood

# ... that is 241,000,000 kilograms of seafood **OR**

# 1,000,000,000 meals

# The more we spread the word, the further it will go and more it will change!

Jane Goodall

## **Information sources**





The internet and TV were the most commonly used sources for information Nearly half of respondents still use friends and family and print media as viable sources of information.



# Do you love

"Each year the Victorian Seafood Industry produces 28 Million plates of fresh seafood for Victorian consumers."



## What would happen if 10% of seafood producers shared on social media how many meals they help make...

this would generate 1000's and 1,000s of messages being generated every month.



Wahoo 5000 seafood meals ready to go! Great day fishing. Dishes of Hairtail (that's me holding one), tailor, silver trevally, teraglin among others for @sydneyfishmarket and plates across NSW. Line caught fish. No bycatch! <u>#frdc #fishfiles</u> <u>#fishandchips #fishandchipsawards</u>





#### *