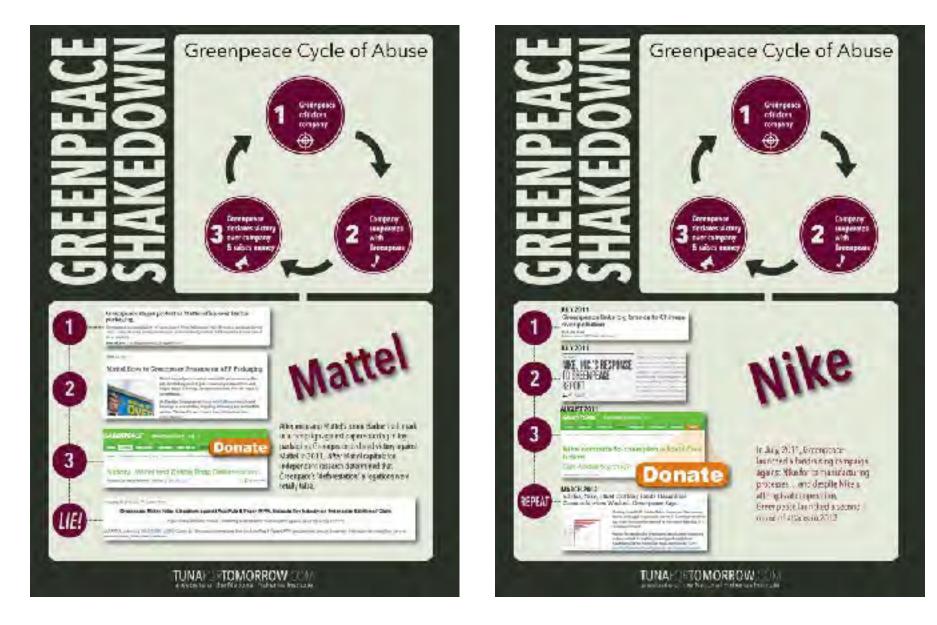

## Banner ad on TV gossip sites

Jim Bell, executive producer of *The Today Show*, 2010

"I've been told by my executive producer that I now have to call NFI before we run any seafood story." —*NBC* Today Show Segment Producer