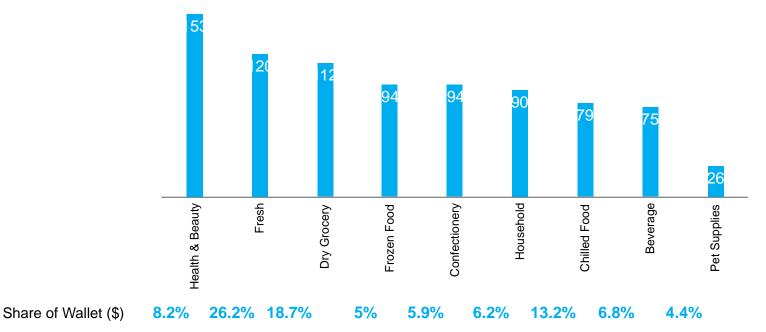

GROWTH**

### Segment Value % Growth



# PRIVATE LABEL DRIVING NPD GROWTH

% Value Contribution of Brands to NPD-Growth in Frozen



# PRIVATE LABEL STILL OUTPERFORMING BRANDS

PRIVATE LABEL

**4.3%** GROWTH IN 2016



## HEADROOM FOR GROWTH!



IN AUSTRALIA, **23%** OF ALL GROCERY IS SOLD AS PRIVATE LABEL VS **40+%** IN EUROPE

# WINNING MANUFACTURERS ACTIVELY INVESTING IN CORE AND INNOVATION



# **OUR CULTURAL MIX IS CHANGING**

Asian-born Australians now outnumber European-born

**AUSTRALIAN CULTURAL MIX 1995 VS 2015** 



#### 28% OF THE AUSTRALIAN POPULATION WAS BORN OVERSEAS

tary. Do not distribu



# TODAY \$4.1B • 2022 \$6.6B



#### ASIAN-BORN AUSTRALIANS ARE INCREASING SPEND 4.7X FASTER THAN OTHERS

Do not distri

# **FRESH WINNING TERRITORY**

#### Index to Australian-born



## WE'RE NOT CURRENTLY MEETING THEIR NEEDS

Asian-born Australians index 90 on spend shopping at main supermarkets.

75% of Asian-born Australians say they would shop more at mainstream supermarkets if they increased their range of international products.

86% of Asian-born Australians say it is important to them to do grocery shopping in one shop.

## **GIVE CONVENIENCE AND CHOICE TO SHOPPERS**



## CUSTOMISATION





## **ASIAN FLAVOURS**

# **KEY TAKEOUTS**



Your shoppers are not exclusive – they are likely to buy across fresh, chilled, frozen and canned.



Frozen is winning driven by NPD that appeals to families – consider how fresh / chilled can compete.

Ethnic Australians are growing in importance – they are an
 opportunity for seafood suppliers and retailers willing to invest