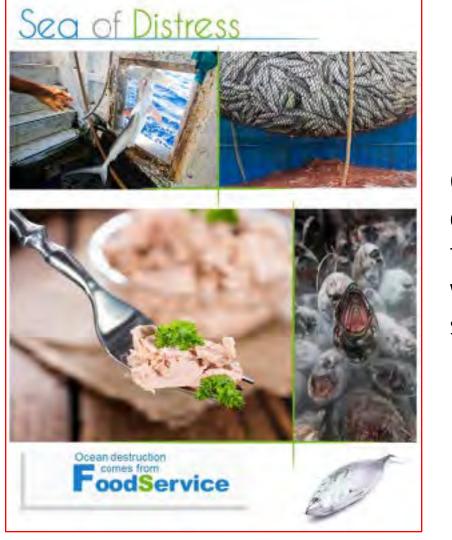

## High Mercury Levels Are Found in Tuna Sushi

"Sushi from 5 of the 20 places had mercury levels so high that the Food and Drug Administration could take legal action to remove the fish from the market."