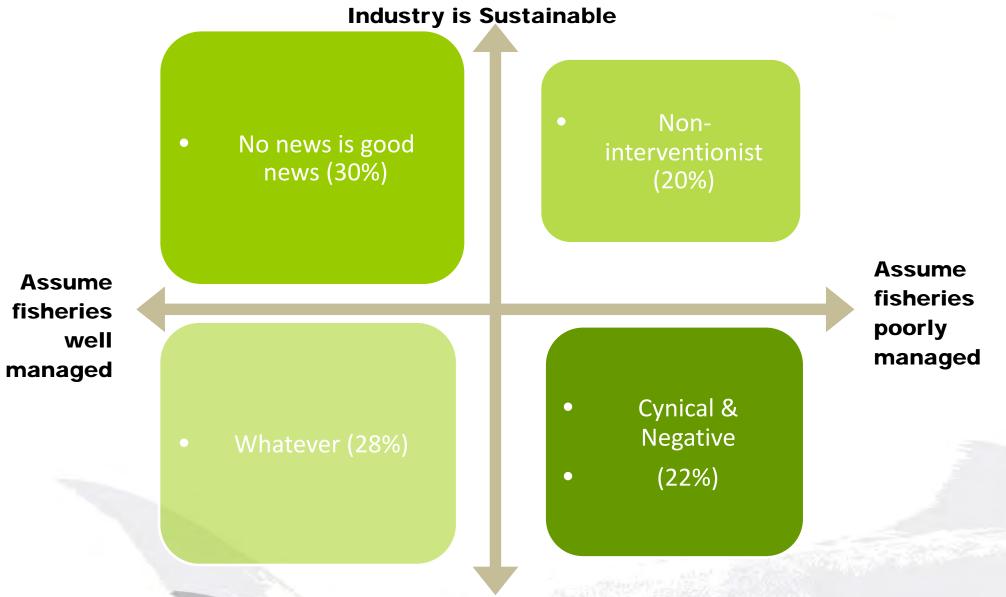

| 1 Jun          |

## How well are fisheries known?



- For the vast majority of the general public,
  - management of Australian fisheries is not top of mind
- On the continuum of primary industries seafood was generally mentioned after meat, dairy, eggs and mining – it is a 'mid size' industry
- But as an industry, seafood was seen as having less volume and influence than other more well known industries
- Industry seen as somewhat invisible, lacking any real 'face' or profile.
   They are not front page news they're not any page news'
- Participants consistently referred to industry as 'hidden' or 'lacking in transparency' – there not cute and cuddly... which generally referred to their lack of affinity than any factual basis for the perception.

#### **Stakeholder Segmentation**





Unsustainable

# FRDC Community Perceptions Research

# **FRDC Community Perceptions Surveys**



FRDC has conducted a biennial sustainability omnibus (in its current form) since 2011

The most recent, surveyed 1,007 people and was completed 28 June 2017...

The aim of the research is to track measures including among other things:

- Whether the industry is seen to be sustainable;
- How the fishing industry benchmarks against other countries and industries;
- Knowledge and awareness of the efforts being made.

## Do you think Australia's fishing industry is sustainable?



Base: All respondents; n= 1,002

## Believe Australia's fishing industry is sustainable





Believe Australia's fishing industry is sustainable











# So... how are you perceived?

# It is a matter of perceptio