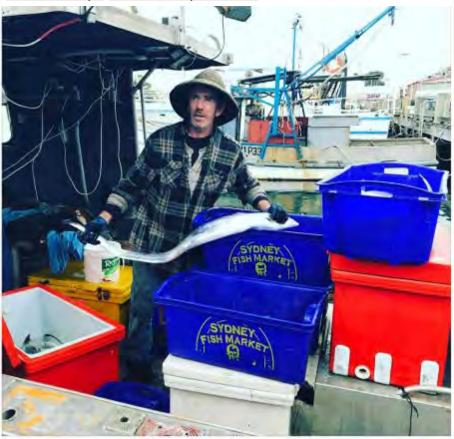

# **Farmers Markets**

A market where local farmers and growers sell their produce directly to the public.