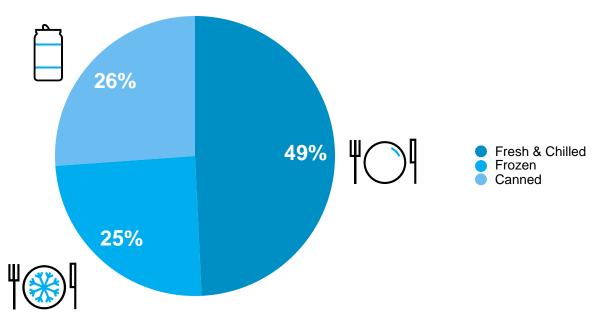

when dealing with supply chain issues
- Holding press to account helps assure future reporting is accurate, but a steady strain on the line needed
- Combining tools at industry level is much like how individual companies market



# **Queensland Seafood Marketing Association**



Ta and cheers





# **FROM THE WILD TO THE AISLE** Capturing the Seafood Shopper

Chanel Day 30th June 2017

Copyright © 2017 The Nielsen Company (US), LLC. Confidential and proprietary. Do not distribute.

# **AUSSIES LOVE SEAFOOD**

Almost all households purchasing at least once per year

95% of households buy seafood

Spending an average \$160 per year

 $\frac{1}{111}$ 

Across an average 16 trips per year

# **FRESH AND CHILLED DOMINATE**

Accounting for almost half of all sales

### Segment Value % Share



# **BUYERS OPEN TO SWITCHING**

85% of Buyers shop across two to four segments





# Exclusive segment buyers

(Exclusive to Fresh, Chilled, Tinned or Frozen)

# Non-exclusive segment buyers

(Buy across two or more of these segments)



of the category's buyers purchase across three segments

# FRESH AND CHILLED BUYERS MOST LIKELY TO SHOP OTHER SEGMENTS



Exclusive Buyers





ONLY EXCLUSIVE TO FRESH OR CHILLED

# **SEAFOOD IN SLIGHT DECLINE OVERALL**

Slightly fewer shoppers, who are buying less



# **FROZEN A POCKET OF GROWTH**

Price has increased but mainly driven by switching

## Three Factors Driving Growth

 $\sqrt{7}$ 

Switching Predominantly with Chilled, Fresh 1.5x more than expected



Aldi Contributing the majority of Frozen's growth



**NPD** Driving the fastest growth