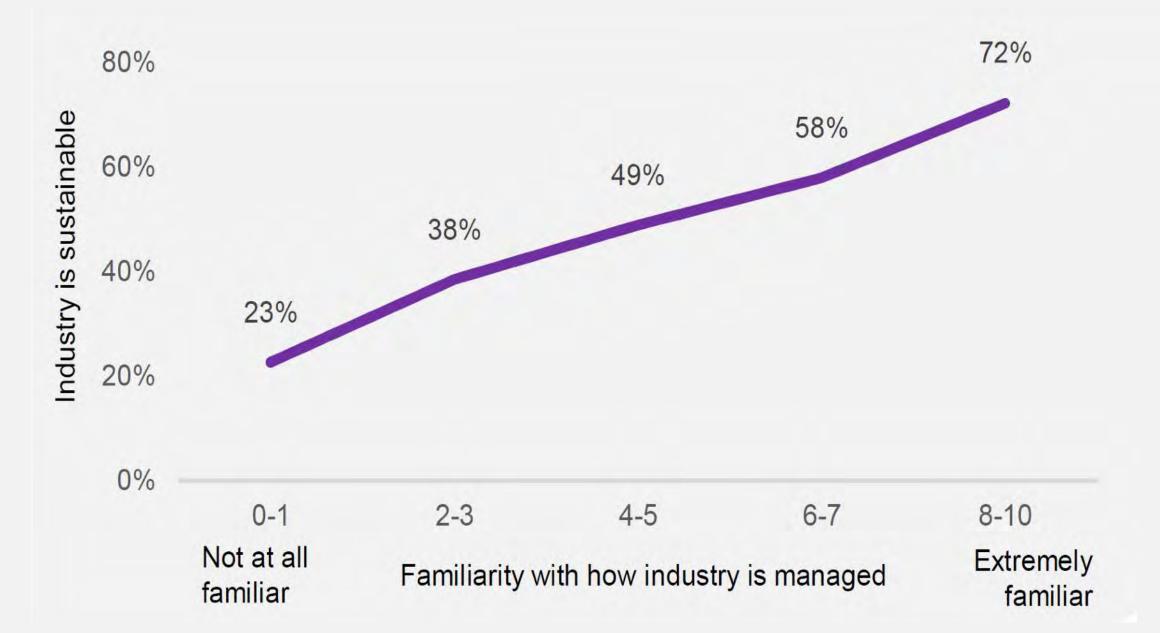

the industry is seen to be sustainable;
- How the fishing industry benchmarks against other countries and industries;
- Knowledge and awareness of the efforts being made.

## Do you think Australia's fishing industry is sustainable?



Base: All respondents; n= 1,002

## Believe Australia's fishing industry is sustainable





Believe Australia's fishing industry is sustainable











# So... how are you perceived?

# It is a matter of perception...





## How do you want to be seen?

E.



# what can we do to change it?

# Is it just sell, sell, sell?

## What are we selling?

# really... there are only two things



The key here, is each of us decides where we put our \$ and effort



# Everyone has a role...



### Direct correlation between view of sustainability and management



Contact AFMA 1300 723 621 CRIMFISH hotline - report illegal fishing 1800 274 634

#### 

#### Australian Government

Australian Fisheries Management Authority of 0

#### 

Mews Wild caught prawns a winner this winter

#### Wild caught prawns a winner this winter

#### 13 June 2017

With great catches of banana prawns this season in the Commonwealth Northern Prawn Fishery (NPF), expect to see a continued good supply of this tasty crustacean in seafood retailers and supermarkets across Australia.

Australian Fisheries Management Authority (AFMA) CEO, Dr James Findlay, said this was great news for lovers of sustainable seafood

"Not only do banan well-managed fish

"For the last 20 yea



Australian Fisheries Management Authority @AustralianFisheriesManag ementAuthority

Home About

Disclai