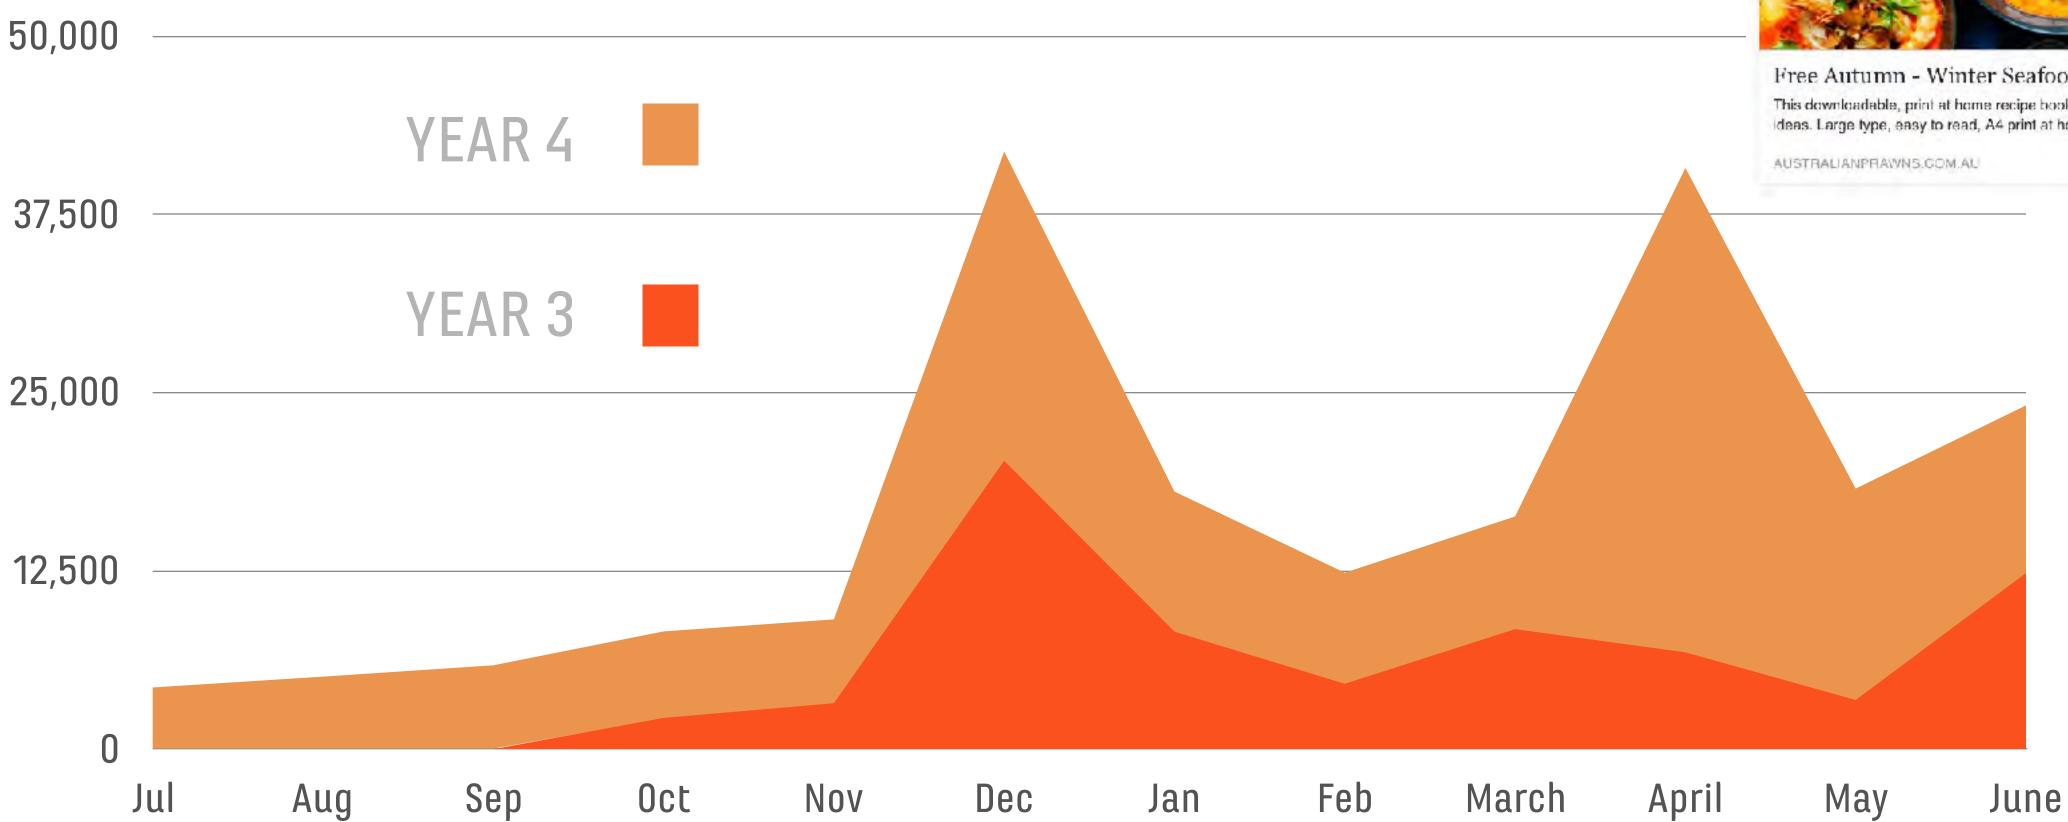

|
| 1           | 1              |  |  |  |
| On Post     | On Shares      |  |  |  |
| 3           | 2              |  |  |  |
| On Post     | On Shares      |  |  |  |
| 338         | 210            |  |  |  |
| On Post     | On Shares      |  |  |  |
| 1,025       | 22             |  |  |  |
| On Post     | On Shares      |  |  |  |
| ks          |                |  |  |  |
| 4,319       | 7,309          |  |  |  |
| Link Clicks | Other Clicks / |  |  |  |
|             |                |  |  |  |

0 Unlike Page

## **Fisheries Qld Facebook Promo** Generated 18,000 visits to the LAP Prawn Finder page over the Easter break. Total visits to prawn finder (retailer locator page) in 2017 55,753 (as at 28 June)



# DIGITAL, ONLINE AND SOCIAL MEDIA

## L.A.P Website Traffic (visitors/month)





Core Australian Prawns shared a link. Sponsored - @



| Recipe Book Downloads                                                                                        | 2015 | 2016   | 2017   | Total  | Cost per<br>download |
|--------------------------------------------------------------------------------------------------------------|------|--------|--------|--------|----------------------|
| Original LAP Digital cookbook 21 Recipes<br>(\$6500 6 Months in 2016) + in store collateral<br>promo 2015/16 | 357  | 11,584 | 11,529 | 23,470 | \$0.277              |
| 6 Spring Sauces (\$1,000 1 month Sept 2016)                                                                  |      | 3,414  | 2,796  | 6,210  | \$0.161              |
| Endless Summer - 50 Recipe Cookbook NO<br>SPEND (In-store)