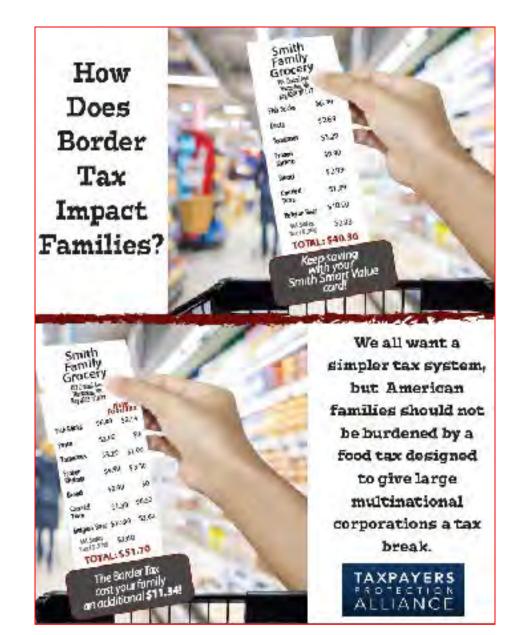

#### Fish Importer Casts Worry Over Border-Adjusted Tax

Companies that rely on raw materials not easily replicated at home could be hard-hit

By Richard Rubin and Heather Haddon

BENSENVILLE, III .- Sean O'Scannlain will spend more than \$100 million this year-about half his company's revenue-importing fish, ham, chocolate, cheese and other foods from 57 nations.

The fish, including 65,000 prunds of farmed salmor, each week from the remote Factor Islands and countries such as Canada, Norway and Chile, arrives fresh His 330 employees cut it, package it and send it to holels, restaurants. Whele Foods Market Inc. stores and other retail shops in the Midwest. So when the president and chief executive of Fortune Fish & Cournet.

heard Congress was considering a tax plan that wouldn't let him deduct the cost of those goods, he didn't believe it at first.

"It's crazy, absolutely crazy," Mr. O'Scanalam said on a recent alternoon in his headquarters near Chicago O'Hare International Airport, as workers sliced open whole fish, packed systers and stocked shelves with Spanish plives, cheese and ham. "Pelitically, it is a bad idea for Congress in have to delend increasing the average consumer's locd costs by a couple thousand dollars a year."

Food businesses like Mr. O'Scannlam's that rely on raw insterials are among these most exposed to the border-adjustment provision that is a key plank in the House Republicans' tax plan. They warn that border ad astroent-taxing imports and exempting expects, as part of a plan to