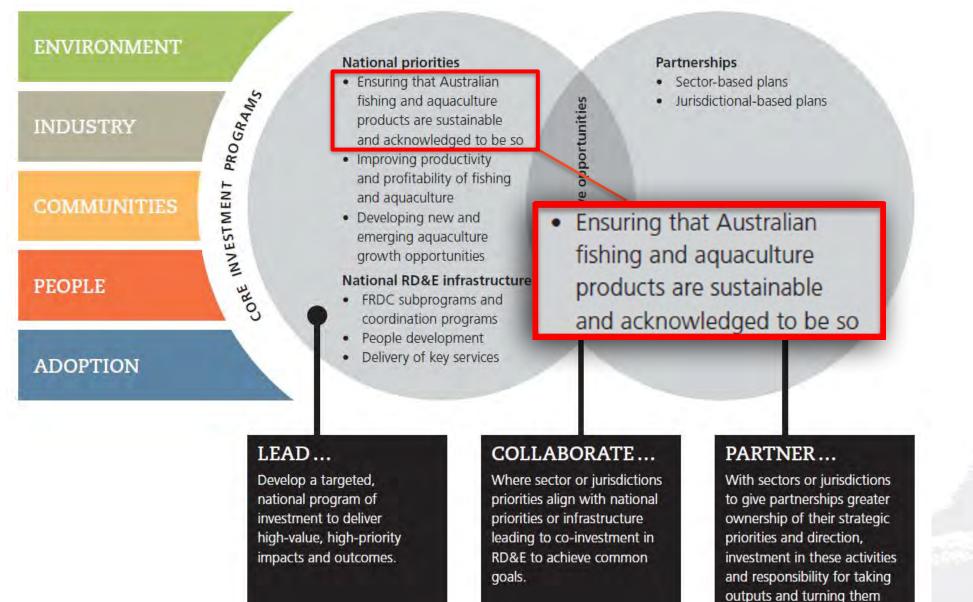

#### What Are We Tasked To Do? Industry Group Missions

National Fisheries Institute

To create a better environment for our members to sell more seafood more profitably

Fisheries Research Development Corporation National Priority One

Seafood products of Australia are sustainable and acknowledged to be so