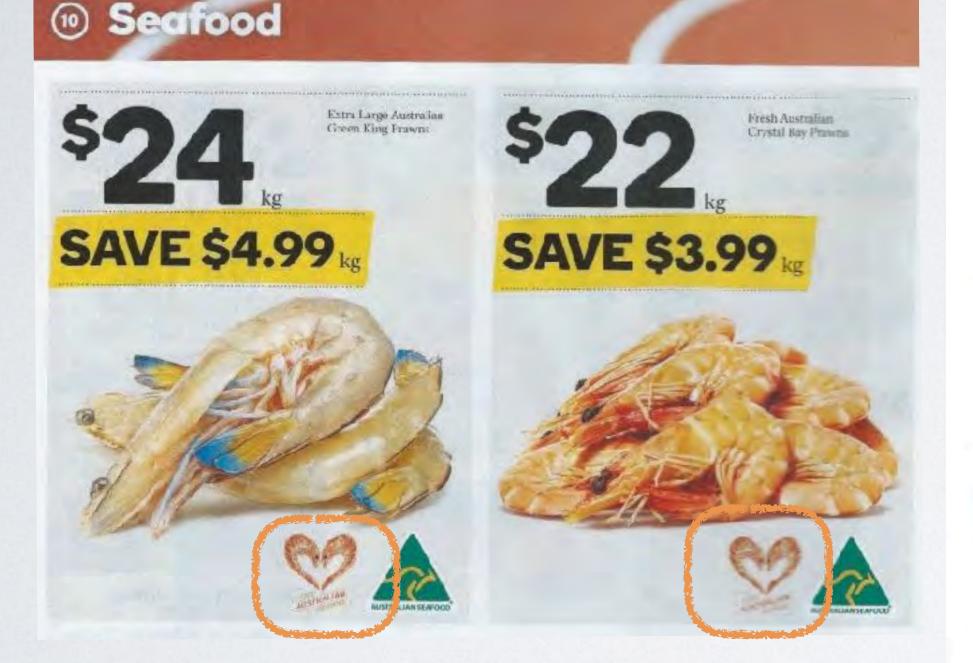

---|
| Total number of ads                                           | 27      |
| Total people reached                                          | 232,746 |
| People taking action (Click to website, like, comment, share) | 26,400  |
| Clicks to LAP website                                         | 2,918   |
| Total Completed Recipe Book Downloads                         | 1,929   |
| Video Views (more than 3 seconds)                             | 28,457  |
| Post Reactions (Like, haha, love etc)                         | 1,086   |
| Post Shares                                                   | 190     |
| Total Spend                                                   | \$3,000 |



# WOOLWORTHS



### <u>Click here to view our recipes that are online with WW</u>



# WOOLWORTHS

0

SNAF



### BLOODY MARY MAYONNAISE

Ingredients

- 2 kilos cooked Australian prawns
- 2 cups whole egg mayonnaise
   3 tablespoons tomato juice
- +2 teaspoors labasco sauce
- I teaspoon Worce stersbire sauce
   Fresh lemon and colory salt to serve

### Method

Place the mayormaise, tomato juice, Tabasco and Worcestershine selece in a bowl and mix to combine. Serve with fresh cooked Australian prewns, temons and cetery salt. Serves 6



### <u>Click here to view our recipes that are online with WW</u>

## Snap Shop and Serve

Making it simple to plan purchase and prepare an Australian Prawn meal.

Removable self adhesive labels.

Simple recipe featuring partner ingredients from fresh and grocery.









| 2,815       | 2,011          |  |  |  |
|-------------|----------------|--|--|--|
| On Pos