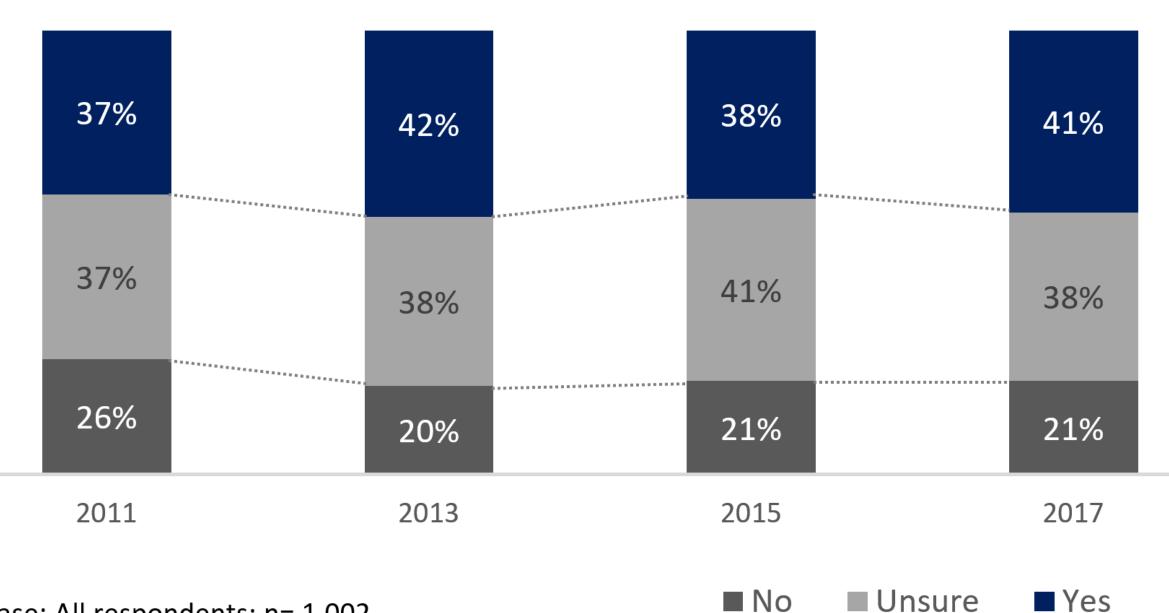

ed to industry as 'hidden' or 'lacking in transparency' – there not cute and cuddly... which generally referred to their lack of affinity than any factual basis for the perception.

#### **Stakeholder Segmentation**





Unsustainable

# FRDC Community Perceptions Research

# **FRDC Community Perceptions Surveys**



FRDC has conducted a biennial sustainability omnibus (in its current form) since 2011

The most recent, surveyed 1,007 people and was completed 28 June 2017...

The aim of the research is to track measures including among other things:

- Whether the industry is seen to be sustainable;
- How the fishing industry benchmarks against other countries and industries;
- Knowledge and awareness of the efforts being made.

## Do you think Australia's fishing industry is sustainable?



Base: All respondents; n= 1,002

## Believe Australia's fishing industry is sustainable





Believe Australia's fishing industry is sustainable











# So... how are you perceived?

# It is a matter of perception...





## How do you want to be seen?

E.



# what can we do to change it?

# Is it just sell, sell, sell?

## What are we selling?

# really... there are only two things



The key here, is each of us decides where we put our \$ and effort



# Everyone has a role...



### Direct correlation between view of sustainability and management



Contact AFMA 1300 723 621 CRIMFISH hotline - report illegal fishing 1800 274 634

#### 

#### Australian Government

Australian Fisheries Management Authority of 0

#### 

Mews Wild caught prawns a winner this winter

#### Wild caugh