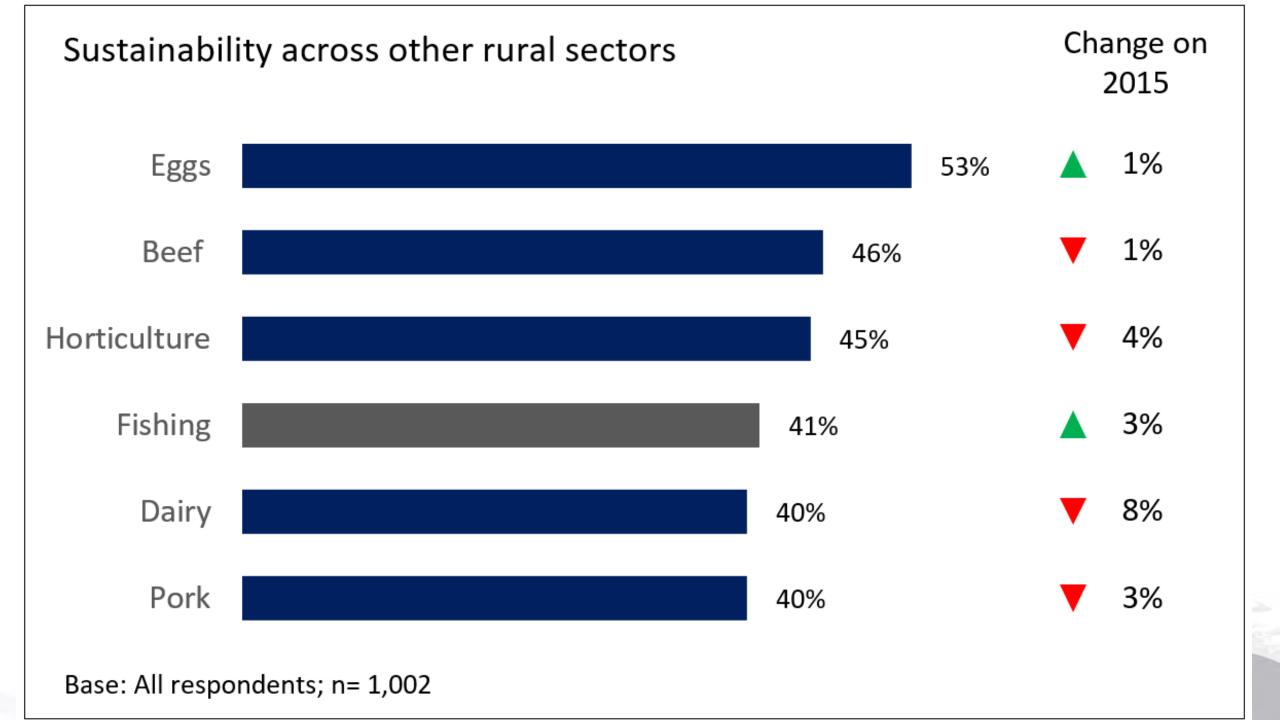

asis for the perception.

#### **Stakeholder Segmentation**





Unsustainable

# FRDC Community Perceptions Research

# **FRDC Community Perceptions Surveys**



FRDC has conducted a biennial sustainability omnibus (in its current form) since 2011

The most recent, surveyed 1,007 people and was completed 28 June 2017...

The aim of the research is to track measures including among other things:

- Whether the industry is seen to be sustainable;
- How the fishing industry benchmarks against other countries and industries;
- Knowledge and awareness of the efforts being made.

## Do you think Australia's fishing industry is sustainable?



Base: All respondents; n= 1,002

## Believe Australia's fishing industry is sustainable





Believe Australia's fishing industry is sustainable











# So... how are you perceived?

# It is a matter of perception...





## How do you want to be seen?

E.



# what can we do to change it?

# Is it just sell, sell, sell?

## What are we selling?

# really... there are only two things



The key here, is each of us decides where we put our \$ and effort



# Everyone has a role...



### Direct correlation between view of sustainability and management



Contact AFMA 1300 723 621 CRIMFISH hotline - report illegal fishing 1800 274 634

#### 

#### Australian Government

Australian Fisheries Management Authority of 0

#### 

Mews Wild caught prawns a winner this winter

#### Wild caught prawns a winner this winter

#### 13 June 2017

With great catches of banana prawns this season in the Commonwealth Northern Prawn Fishery (NPF), expect t