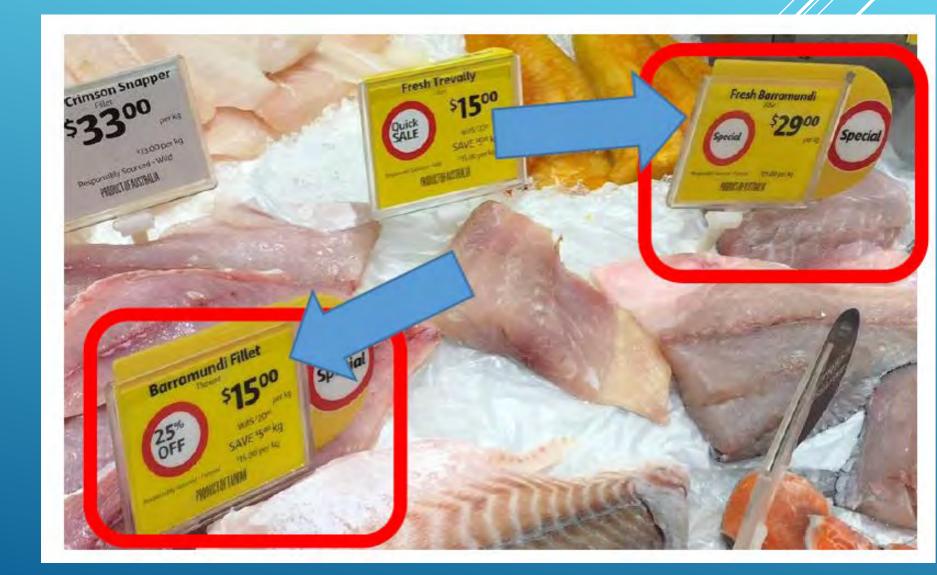

sentation to the QSMA Symposium

> Chris Calogeras C-AID Consultants

# AUSTRALIAN SCENE

Barramundi is Australia's fish?

- Iconic-in demand
- 6,000t moving to 25,000t
- All states and NT
- National distribution
- Strong Industry Association



# WORLD SCENE

- About 72,000t and growing
- Produced all around the world
- International distribution
- It is in demand

VALUE OF NAME BARRAMUNDI

- Community and Consumers know value of name Barramundi
- Retailers and Marketers know value of name Barramundi
- Importers know the value of name Barramundi
- Food services know the value of name Barramundi

#### CONSUMER KNOW VALUE

- Its Australian
- Its Tasty
- Its Premium



#### RETAILERS AND MARKETERS KNOW VALUE

- Differentiate
   the price
- Australian
   worth
   DOUBLE
- Informed
   choice



#### IMPORTERS KNOW THE VALUE

- Asian seabass and Giant perch – now Barra
- Australian prices higher
- Changed form being sold



#### FOOD SERVICES KNOW THE VALUE

- Barramundi = Australian in the consumers mind
- Consumers prepared to pay a premium for Australian

### mains

Local Flathead Fillets — Fried Fresh Barramundi Fillet — Grilled Local Snapper Fillets — Grilled or Fried Tasmanian Salmon Fillet — Grilled Whole Baby Barramundi — Grilled Salt and Pepper Baby Calamari Baby Calamari and Passionfruit Dressing

| \$36.00 | Local John Dory Fillet – Grilled or Fried                                      | \$46.00 |
|---------|--------------------------------------------------------------------------------|---------|
| \$39.00 | King George Whiting Fillets – Fried