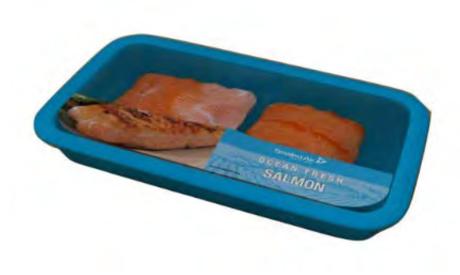

# **Farmers Markets**

A market where local farmers and growers sell their produce directly to the public.