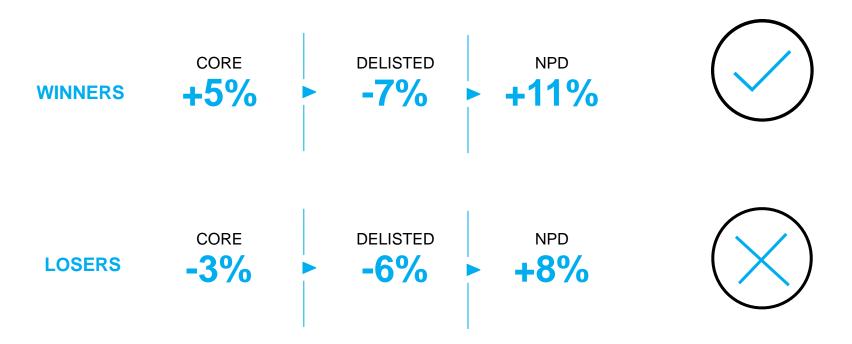

{7}$ 

Switching Predominantly with Chilled, Fresh 1.5x more than expected



Aldi Contributing the majority of Frozen's growth



**NPD** Driving the fastest growth

1.8%

VALUE INCREASE VERSUS MAT

# **FROZEN APPEALING TO YOUNG FAMILIES**

# >28%

of their spend on seafood is spent on Frozen, highest among demographics

Source: Nielsen Homescan MAT to 25/03/2017

# **NPD: THE FORCE BEHIND FROZEN GROWTH**

### Segment Value % Growth



# PRIVATE LABEL DRIVING NPD GROWTH

% Value Contribution of Brands to NPD-Growth in Frozen



# PRIVATE LABEL STILL OUTPERFORMING BRANDS

PRIVATE LABEL

**4.3%** GROWTH IN 2016



## HEADROOM FOR GROWTH!



IN AUSTRALIA, **23%** OF ALL GROCERY IS SOLD AS PRIVATE LABEL VS **40+%** IN EUROPE

# WINNING MANUFACTURERS ACTIVELY INVESTING IN CORE AND INNOVATION



# **OUR CULTURAL MIX IS CHANGING**

Asian-born Australians now outnumber European-born

**AUSTRALIAN CULTURAL MIX 1995 VS 2015** 



#### 28% OF THE AUSTRALIAN POPULATION WAS BORN OVERSEAS

tary. Do not distribu



# TODAY \$4.1B • 2022 \$6.6B



#### ASIAN-BORN AUSTRALIANS ARE INCREASING SPEND 4.7X FASTER THAN OTHERS

Do not distri

# **FRESH WINNING TERRITORY**

#### Index to Australian-born



## WE'RE NOT CURRENTLY MEETING THEIR NEEDS

Asian-born Australians index 90 on spend shopping at main supermarkets.

75% of Asian-born Australians say they would shop more at mainstream supermarkets if they increased their range of international products.

86% of Asian-born Australians say it is important to them to do grocery shopping in one shop.

## **GIVE CONVENIENCE AND CHOICE TO SHOPPERS**