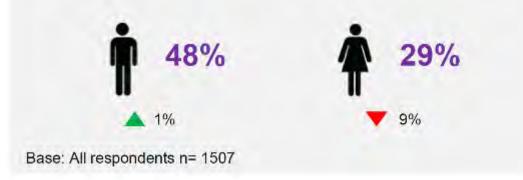

actual basis for the perception.

#### **Stakeholder Segmentation**





Unsustainable

# FRDC Community Perceptions Research

# **FRDC Community Perceptions Surveys**



FRDC has conducted a biennial sustainability omnibus (in its current form) since 2011

The most recent, surveyed 1,007 people and was completed 28 June 2017...

The aim of the research is to track measures including among other things:

- Whether the industry is seen to be sustainable;
- How the fishing industry benchmarks against other countries and industries;
- Knowledge and awareness of the efforts being made.

## Do you think Australia's fishing industry is sustainable?



Base: All respondents; n= 1,002

## Believe Australia's fishing industry is sustainable





Believe Australia's fishing industry is sustainable











# So... how are you perceived?

# It is a matter of perception...





## How do you want to be seen?

E.



# what can we do to change it?

# Is it just sell, sell, sell?

## What are we selling?

# really... there are only two things



The key here, is each of us decides where we put our \$ and effort



# Everyone has a role...



### Direct correlation between view of sustainability and management



Contact AFMA 1300 723 621 CRIMFISH hotline - report illegal fishing 1800 274 634

#### 

#### Australian Government

Australian Fisheries Management Authority of 0

#### 

Mews Wild caught prawns a winner this winter

#### Wild caught prawns a winner this winter

#### 13 June 2017

With great catches of banana prawns this season in the Commonwealth Northern Prawn Fishery (NPF),