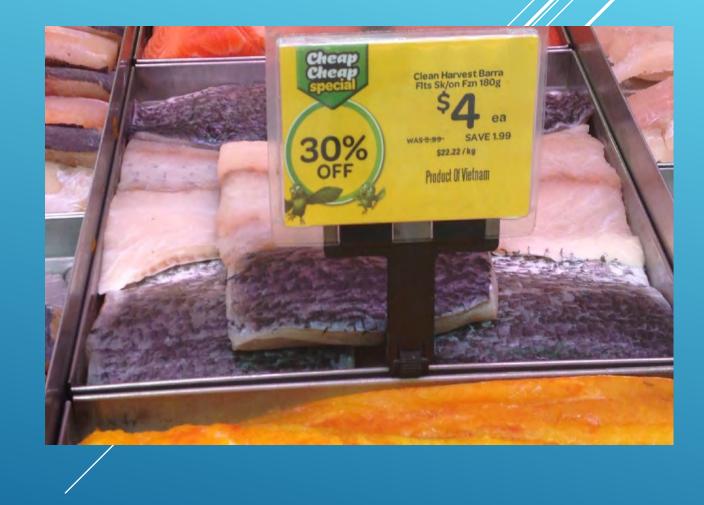

# **Farmers Markets**

A market where local farmers and growers sell their produce directly to the public.