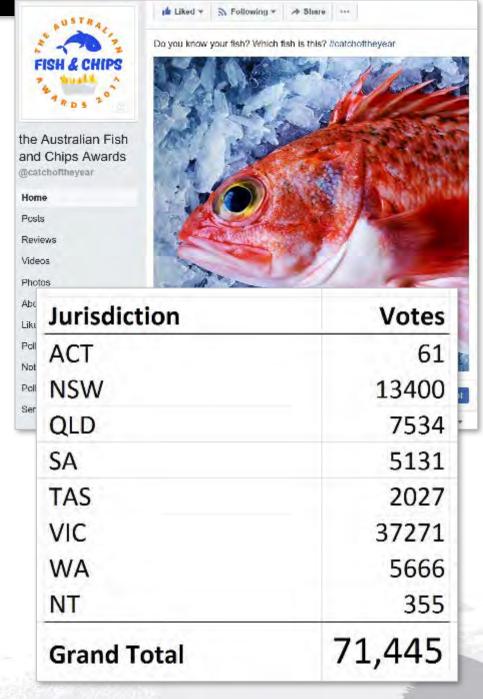

ed Patagonian toothfish. So cool! (in more than one way!) Find out more at http://www.afma.gov.au/cool-one-way/



2-

Australian Fisheries Management Authority Page Liked - 13 June - 3

WILD CAUGHT BANANA PRAWNS The 2017 banana prawn season in the Northern Prawn Fishery has been going gangbusters. That means there is a great supply of sustainable, succulent prawns for Aussies to add to their winter menu. Whatever takes your fancy; laksa, pasta, risotto or curry, the operators of NPF Industry have you covered. Read more about the season here: http://www.afma.gov.au/wild-caught-prawnswinner-winter/

Like Comment A Share



## Now to deliver against the plan





into resources.

### **Status of Australian Fish Stocks**



1)



OVERVIEW



### Mainstream media – seafood escape















# Is there another approach? can we make a Change?





10,000 seafood producers catch or grow 241,000 tonnes of seafood

# ... that is 241,000,000 kilograms of seafood **OR**

# 1,000,000,000 meals

# The more we spread the word, the further it will go and more it will change!

Jane Goodall

## **Information sources**





The internet and TV were the most commonly used sources for information Nearly half of respondents still use friends and family and print media as viable sources of information.



# Do you love

"Each year the Victorian Seafood Industry produces 28 Million plates of fresh seafood for Victorian consumers."



## What would happen if 10% of seafood producers shared on social media how many meals they help make...

this would generate 1000's and 1,000s of messages being