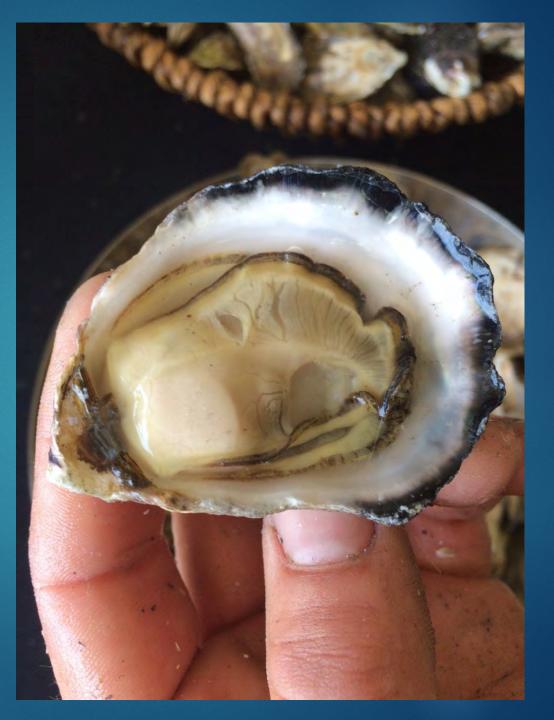

# **Farmers Markets**

A market where local farmers and growers sell their produce directly to the public.